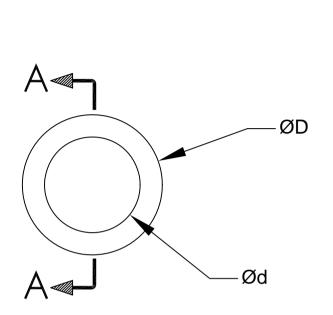

ARTICLE# ØD Ød L ØA Recommend Panel Hole LEDCR-104 5.9 3.0 5.4 4.2 4.4-4.6

LEDCR-104 5.9 5.0 5.4 4.2 4.4-4.0 LEDCR-174 7.6 5.0 6.7 6.3 6.8-6.9

安装 应用图

| UNLESS OTHERWISE STATED                          |                                     |                |                                            |                            |
|--------------------------------------------------|-------------------------------------|----------------|--------------------------------------------|----------------------------|
| ALL DIMENSIONS IN mm                             |                                     |                |                                            | DO NOT SCALE               |
| LINEAR TOLERANCE                                 |                                     |                |                                            | THIRD ANGLE PROJECTION     |
| SIZE<br>0-10mm<br>10-30mm<br>30-50mm<br>50-100mm | (0)<br>±0.5<br>±0.5<br>±0.5<br>±0.8 | ±0.20<br>±0.30 | (0.00)<br>±0.10<br>±0.15<br>±0.20<br>±0.25 | <b>—</b> —                 |
| 100-200mm<br>200-300mm<br>300-500mm<br>+500mm    | ±1.5<br>±2.0<br>±3.0<br>±5.0        | ±0.80<br>±1.20 | ±0.23<br>±0.40<br>±0.80<br>±1.00<br>±1.50  | DIMENSIONS IN BRACKETS ARE |
| ORG.SCALE NTS                                    |                                     |                |                                            | CREATE DATE. 19 May 2016   |
|                                                  |                                     |                |                                            |                            |