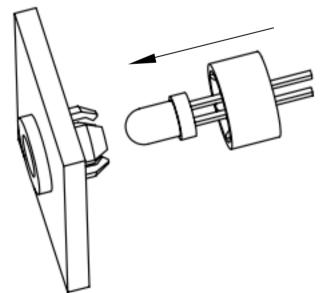

ARTICLE# ØD Ød L ØA Recommend Panel Hole LEDCR-104 5.9 3.0 5.4 4.2 4.4-4.6

LEDCR-104 5.9 5.0 5.4 4.2 4.4-4.0 LEDCR-174 7.6 5.0 6.7 6.3 6.8-6.9

安装 应用图

| UNLESS OTHERWISE STATED                          |                                     |                |                                            |                            |
|--------------------------------------------------|-------------------------------------|----------------|--------------------------------------------|----------------------------|
| ALL DIMENSIONS IN mm                             |                                     |                |                                            | DO NOT SCALE               |
| LINEAR TOLERANCE                                 |                                     |                |                                            | THIRD ANGLE PROJECTION     |
| SIZE<br>0-10mm<br>10-30mm<br>30-50mm<br>50-100mm | (0)<br>±0.5<br>±0.5<br>±0.5<br>±0.8 | ±0.20<br>±0.30 | (0.00)<br>±0.10<br>±0.15<br>±0.20<br>±0.25 | <b>—</b> —                 |
| 100-200mm<br>200-300mm<br>300-500mm<br>+500mm    | ±1.5<br>±2.0<br>±3.0<br>±5.0        | ±0.80<br>±1.20 | ±0.23<br>±0.40<br>±0.80<br>±1.00<br>±1.50  | DIMENSIONS IN BRACKETS ARE |
| ORG.SCALE NTS                                    |                                     |                |                                            | CREATE DATE. 19 May 2016   |
|                                                  |                                     |                |                                            |                            |