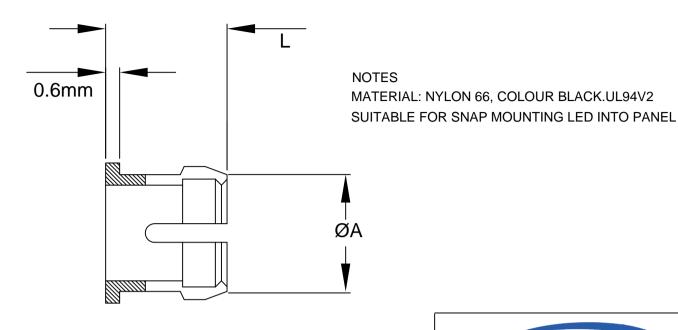

ARTICLE# ØD Ød L ØA Recommend Panel Hole LEDCR-104 5.9 3.0 5.4 4.2 4.4-4.6

LEDCR-104 5.9 5.0 5.4 4.2 4.4-4.0 LEDCR-174 7.6 5.0 6.7 6.3 6.8-6.9

安装 应用图

| UNLESS OTHERWISE STATED                          |                                     |                |                                            |                            |
|--------------------------------------------------|-------------------------------------|----------------|--------------------------------------------|----------------------------|
| ALL DIMENSIONS IN mm                             |                                     |                |                                            | DO NOT SCALE               |
| LINEAR TOLERANCE                                 |                                     |                |                                            | THIRD ANGLE PROJECTION     |
| SIZE<br>0-10mm<br>10-30mm<br>30-50mm<br>50-100mm | (0)<br>±0.5<br>±0.5<br>±0.5<br>±0.8 | ±0.20<br>±0.30 | (0.00)<br>±0.10<br>±0.15<br>±0.20<br>±0.25 | <b>—</b> —                 |
| 100-200mm<br>200-300mm<br>300-500mm<br>+500mm    | ±1.5<br>±2.0<br>±3.0<br>±5.0        | ±0.80<br>±1.20 | ±0.23<br>±0.40<br>±0.80<br>±1.00<br>±1.50  | DIMENSIONS IN BRACKETS ARE |
| ORG.SCALE NTS                                    |                                     |                |                                            | CREATE DATE. 19 May 2016   |
|                                                  |                                     |                |                                            |                            |

MATERIAL NYLON 66

LEDCR-XXX

TITL

LED SNAP IN MOUNTING CLIP

DWG.No. 110818-9

1